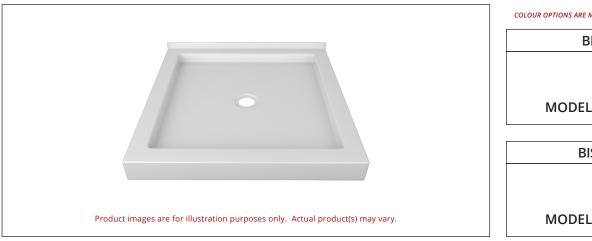

## TRIPLE THRESHOLD CENTER DRAIN SHOWER BASE

Valley's triple threshold, acrylic shower bases have three openings and a tiling flange across the back wall. All acrylic shower bases have been redesigned with a minimal 3" threshold. Complies with CSA & IAPMO standards.

#### **DESCRIPTION:**

- Triple Threshold / Opening
- White Finish
- Center Drain
- High gloss / Crack-resistant acrylic.
- · Made in Canada.
- · Complies with CSA & IAPMO standards.