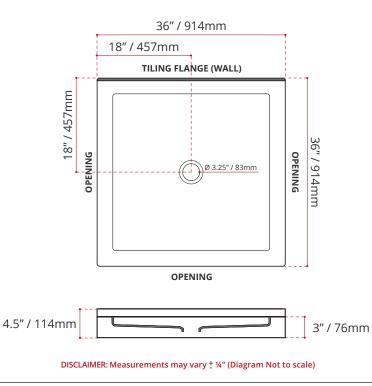

## TRIPLE THRESHOLD CENTER DRAIN SHOWER BASE

Valley's triple threshold, acrylic shower bases have three openings and a tiling flange across the back wall. All acrylic shower bases have been redesigned with a minimal 3" threshold. Complies with CSA & IAPMO standards.

#### **DESCRIPTION:**

- Triple Threshold / Opening
- White Finish
- Center Drain
- High gloss / Crack-resistant acrylic.
- · Made in Canada.
- · Complies with CSA & IAPMO standards.

### SHIPPING INFORMATION:

- Length: 38" / 965mm
- Width: 38" / 965mm

- Height: 8" / 203mm
- Net Weight: 20 kg / 44lbs • Gross Weight: 25 kg / 55lbs