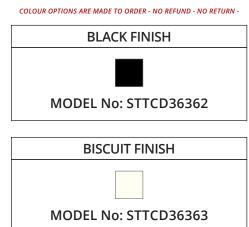

#### **CUSTOMIZE YOUR SHOWER BASE** ALL UPCHARGE OPTIONS ARE MADE TO ORDER - NO REFUND - NO RETURN

| AVAILABLE CUSTOMIZATION OPTIONS        | MODEL No. |
|----------------------------------------|-----------|
| TEXTURED BOTTOM                        | C4        |
| DOUBLE TILING FLANGE                   | С5        |
| TEXTURED BOTTOM + DOUBLE TILING FLANGE | C45       |