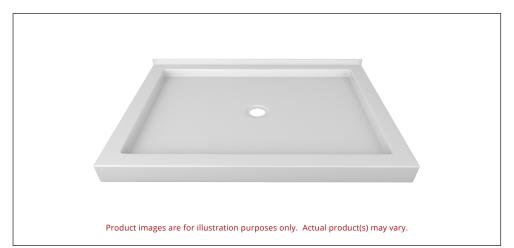

## TRIPLE THRESHOLD CENTER DRAIN SHOWER BASE

COLOUR OPTIONS ARE MADE TO ORDER - NO REFUND - NO RETURN -

Valley's triple threshold, acrylic shower bases have three openings and a tiling flange across the back wall. All acrylic shower bases have been redesigned with a minimal 3" threshold. Complies with CSA & IAPMO standards.

## **DESCRIPTION:**

- · Triple Threshold / Opening
- White Finish
- Center Drain
- High gloss / Crack-resistant acrylic.
- Made in Canada.
- Complies with CSA & IAPMO standards.