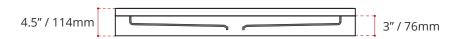

## TRIPLE THRESHOLD CENTER DRAIN SHOWER BASE

COLOUR OPTIONS ARE MADE TO ORDER - NO REFUND - NO RETURN -

Valley's triple threshold, acrylic shower bases have three openings and a tiling flange across the back wall. All acrylic shower bases have been redesigned with a minimal 3" threshold. Complies with CSA & IAPMO standards.

#### SHIPPING INFORMATION:

• Length: 50" / 1270mm

• Net Weight: 23 kg / 51lbs

• Width: 34" / 864mm

• Gross Weight: 25 kg / 55lbs

• Height: 8" / 203mm

DISCLAIMER: Measurements may vary ± 1/4" (Diagram Not to scale)