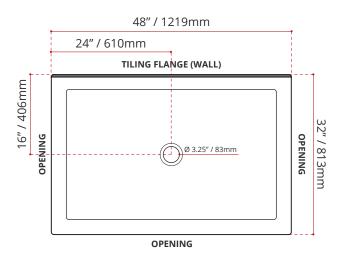

#### SHIPPING INFORMATION:

• Length: 50" / 1270mm

• Net Weight: 23 kg / 51lbs

• Width: 34" / 864mm

• Gross Weight: 25 kg / 55lbs

• Height: 8" / 203mm

DISCLAIMER: Measurements may vary ± 1/4" (Diagram Not to scale)