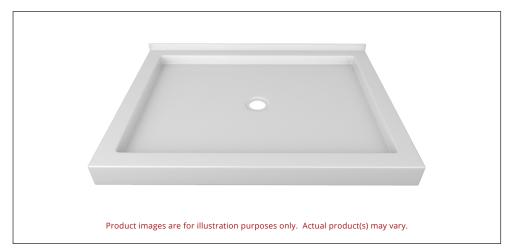

## TRIPLE THRESHOLD CENTER DRAIN SHOWER BASE

COLOUR OPTIONS ARE MADE TO ORDER - NO REFUND - NO RETURN -

Valley's triple threshold, acrylic shower bases have three openings and a tiling flange across the back wall. All acrylic shower bases have been redesigned with a minimal 3" threshold. Complies with CSA & IAPMO standards.

## **DESCRIPTION:**

- Triple Threshold / Opening
- White Finish
- Center Drain
- High gloss / Crack-resistant acrylic.
- Made in Canada.
- Complies with CSA & IAPMO standards.