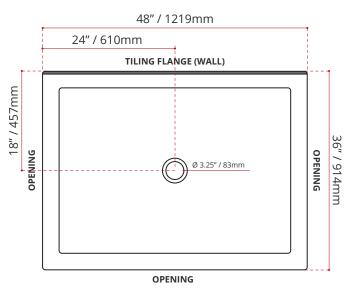

#### SHIPPING INFORMATION:

• Length: 50" / 1270mm

• Net Weight: 23 kg / 51lbs

• Width: 38" / 965mm

• Gross Weight: 25 kg / 55lbs

• Height: 8" / 203mm