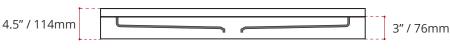

## TRIPLE THRESHOLD CENTER DRAIN SHOWER BASE

COLOUR OPTIONS ARE MADE TO ORDER - NO REFUND - NO RETURN -

Valley's triple threshold, acrylic shower bases have three openings and a tiling flange across the back wall. All acrylic shower bases have been redesigned with a minimal 3" threshold. Complies with CSA & IAPMO standards.

## **DESCRIPTION:**

- Triple Threshold / Opening
- White Finish
- Center Drain
- High gloss / Crack-resistant acrylic.
- Made in Canada.
- Complies with CSA & IAPMO standards.

#### SHIPPING INFORMATION:

• Length: 50" / 1270mm

• Net Weight: 23 kg / 51lbs

• Width: 38" / 965mm

• Gross Weight: 25 kg / 55lbs

• Height: 8" / 203mm