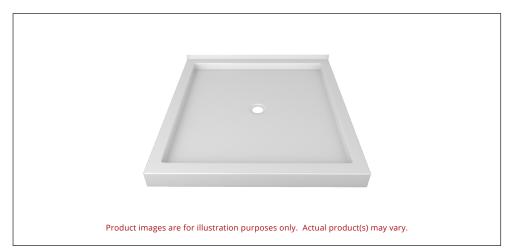

## TRIPLE THRESHOLD CENTER DRAIN SHOWER BASE

COLOUR OPTIONS ARE MADE TO ORDER - NO REFUND - NO RETURN -

Valley's triple threshold, acrylic shower bases have three openings and a tiling flange across the back wall. All acrylic shower bases have been redesigned with a minimal 3" threshold. Complies with CSA & IAPMO standards.

#### **DESCRIPTION:**

- · Triple Threshold / Opening
- White Finish
- Center Drain
- High gloss / Crack-resistant acrylic.
- Made in Canada.
- Complies with CSA & IAPMO standards.