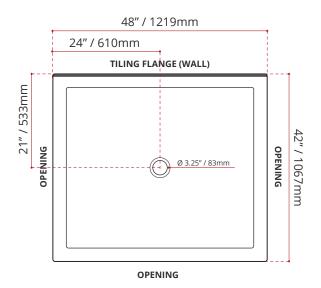

## TRIPLE THRESHOLD CENTER DRAIN SHOWER BASE

COLOUR OPTIONS ARE MADE TO ORDER - NO REFUND - NO RETURN -

Valley's triple threshold, acrylic shower bases have three openings and a tiling flange across the back wall. All acrylic shower bases have been redesigned with a minimal 3" threshold. Complies with CSA & IAPMO standards.

#### SHIPPING INFORMATION:

Length: 50" / 1270mm
Width: 44" / 1118mm
Height: 8" / 203mm
Net Weight: 23 kg / 51lbs
Gross Weight: 25 kg / 55lbs

DISCLAIMER: Measurements may vary ± 1/4" (Diagram Not to scale)