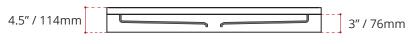

## TRIPLE THRESHOLD CENTER DRAIN SHOWER BASE

COLOUR OPTIONS ARE MADE TO ORDER - NO REFUND - NO RETURN -

Valley's triple threshold, acrylic shower bases have three openings and a tiling flange across the back wall. All acrylic shower bases have been redesigned with a minimal 3" threshold. Complies with CSA & IAPMO standards.

#### SHIPPING INFORMATION:

Length: 50" / 1270mm
Width: 44" / 1118mm
Height: 8" / 203mm
Net Weight: 23 kg / 51lbs
Gross Weight: 25 kg / 55lbs

DISCLAIMER: Measurements may vary ± 1/4" (Diagram Not to scale)