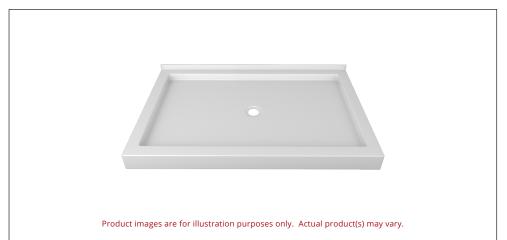

### TRIPLE THRESHOLD CENTER DRAIN SHOWER BASE

COLOUR OPTIONS ARE MADE TO ORDER - NO REFUND - NO RETURN -

Valley's triple threshold, acrylic shower bases have three openings and a tiling flange across the back wall. All acrylic shower bases have been redesigned with a minimal 3" threshold. Complies with CSA & IAPMO standards.

# **DESCRIPTION:**

- Triple Threshold / Opening
- White Finish
- Center Drain
- High gloss / Crack-resistant acrylic.
- Made in Canada.
- Complies with CSA & IAPMO standards.