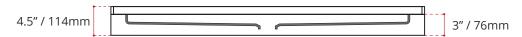

### TRIPLE THRESHOLD CENTER DRAIN SHOWER BASE

COLOUR OPTIONS ARE MADE TO ORDER - NO REFUND - NO RETURN -

Valley's triple threshold, acrylic shower bases have three openings and a tiling flange across the back wall. All acrylic shower bases have been redesigned with a minimal 3" threshold. Complies with CSA & IAPMO standards.

#### SHIPPING INFORMATION:

• Length: 62" / 1575mm

• Net Weight: 24 kg / 53lbs

• Width: 34" / 864mm

• Gross Weight: 27 kg / 59.5lbs

• Height: 8" / 203mm

DISCLAIMER: Measurements may vary ± 1/4" (Diagram Not to scale)