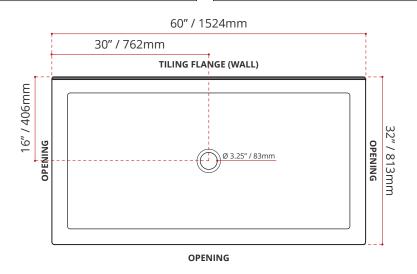

#### SHIPPING INFORMATION:

• Length: 62" / 1575mm

• Net Weight: 24 kg / 53lbs

• Width: 34" / 864mm

• Gross Weight: 27 kg / 59.5lbs

• Height: 8" / 203mm

DISCLAIMER: Measurements may vary ± 1/4" (Diagram Not to scale)