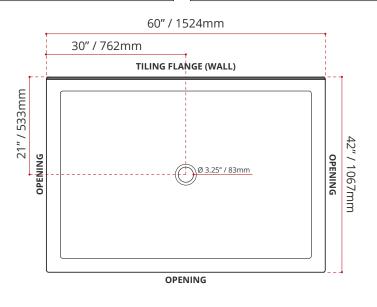

#### SHIPPING INFORMATION:

Length: 62" / 1575mm
Net Weight: 27 kg / 59lbs
Width: 44" / 1118mm
Gross Weight: 30 kg / 66lbs

• Height: 8" / 203mm

4.5" / 114mm 3" / 76mm

DISCLAIMER: Measurements may vary ± 1/4" (Diagram Not to scale)