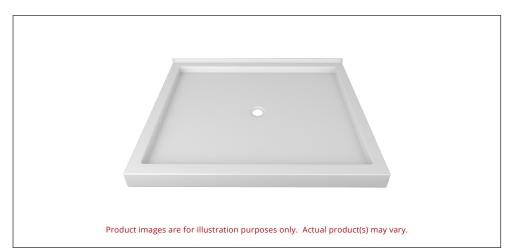

### TRIPLE THRESHOLD CENTER DRAIN SHOWER BASE

COLOUR OPTIONS ARE MADE TO ORDER - NO REFUND - NO RETURN -

Valley's triple threshold, acrylic shower bases have three openings and a tiling flange across the back wall. All acrylic shower bases have been redesigned with a minimal 3" threshold. Complies with CSA & IAPMO standards.

#### **DESCRIPTION:**

- Triple Threshold / Opening
- White Finish
- Center Drain
- High gloss / Crack-resistant acrylic.
- Made in Canada.
- Complies with CSA & IAPMO standards.