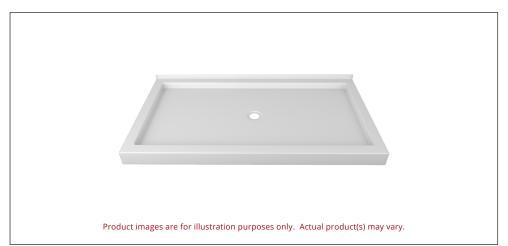

## TRIPLE THRESHOLD CENTER DRAIN SHOWER BASE

COLOUR OPTIONS ARE MADE TO ORDER - NO REFUND - NO RETURN -

Valley's triple threshold, acrylic shower bases have three openings and a tiling flange across the back wall. All acrylic shower bases have been redesigned with a minimal 3" threshold. Complies with CSA & IAPMO standards.

## **DESCRIPTION:**

- Triple Threshold / Opening
- White Finish
- Center Drain
- High gloss / Crack-resistant acrylic.
- Made in Canada.
- Complies with CSA & IAPMO standards.