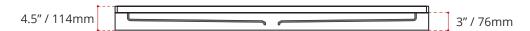

## TRIPLE THRESHOLD CENTER DRAIN SHOWER BASE

COLOUR OPTIONS ARE MADE TO ORDER - NO REFUND - NO RETURN -

Valley's triple threshold, acrylic shower bases have three openings and a tiling flange across the back wall. All acrylic shower bases have been redesigned with a minimal 3" threshold. Complies with CSA & IAPMO standards.

#### SHIPPING INFORMATION:

Length: 74" / 1880mm
Width: 34" / 864mm
Height: 8" / 203mm
Net Weight: 35 kg / 77lbs
Gross Weight: 40 kg / 88lbs

DISCLAIMER: Measurements may vary ± 1/4" (Diagram Not to scale)