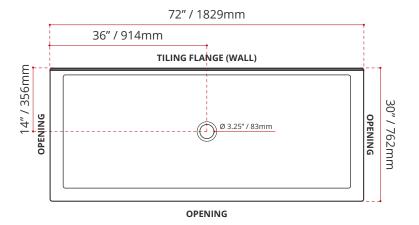

#### SHIPPING INFORMATION:

Length: 74" / 1880mm
Width: 34" / 864mm
Height: 8" / 203mm
Net Weight: 35 kg / 77lbs
Gross Weight: 40 kg / 88lbs

DISCLAIMER: Measurements may vary ± 1/4" (Diagram Not to scale)