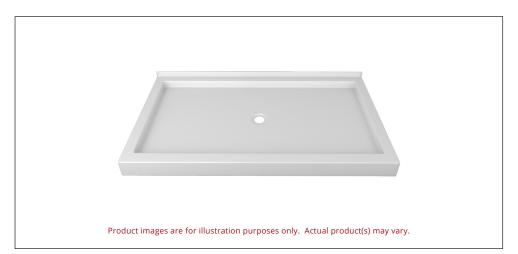

## TRIPLE THRESHOLD CENTER DRAIN SHOWER BASE

COLOUR OPTIONS ARE MADE TO ORDER - NO REFUND - NO RETURN -

Valley's triple threshold, acrylic shower bases have three openings and a tiling flange across the back wall. All acrylic shower bases have been redesigned with a minimal 3" threshold. Complies with CSA & IAPMO standards.

## **DESCRIPTION:**

- Triple Threshold / Opening
- White Finish
- Center Drain
- High gloss / Crack-resistant acrylic.
- Made in Canada.
- Complies with CSA & IAPMO standards.