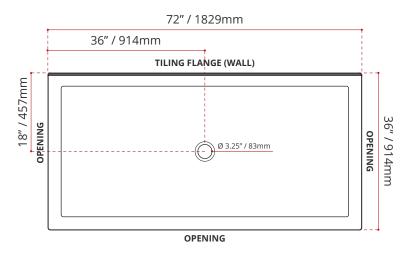

#### SHIPPING INFORMATION:

• Length: 74" / 1880mm

• Net Weight: 35 kg / 77lbs

• Width: 34" / 864mm

• Gross Weight: 40 kg / 88lbs

• Height: 8" / 203mm

4.5" / 114mm 3" / 76mm

DISCLAIMER: Measurements may vary ± 1/4" (Diagram Not to scale)