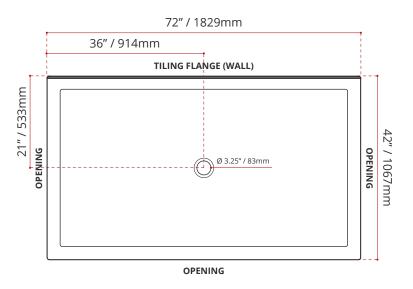

### SHIPPING INFORMATION:

• Length: 74" / 1880mm

• **Net Weight:** 35 kg / 77lbs

• Width: 44" / 1118mm

• Gross Weight: 40 kg / 88lbs

• Height: 8" / 203mm

4.5" / 114mm 3" / 76mm

DISCLAIMER: Measurements may vary ± 1/4" (Diagram Not to scale)