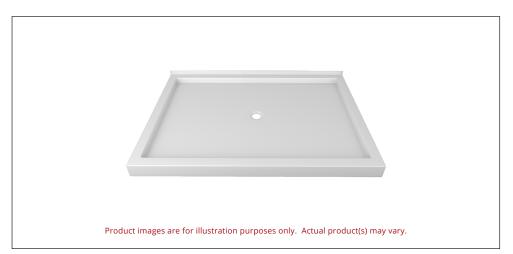

## TRIPLE THRESHOLD CENTER DRAIN SHOWER BASE

COLOUR OPTIONS ARE MADE TO ORDER - NO REFUND - NO RETURN -

Valley's triple threshold, acrylic shower bases have three openings and a tiling flange across the back wall. All acrylic shower bases have been redesigned with a minimal 3" threshold. Complies with CSA & IAPMO standards.

#### **DESCRIPTION:**

- Triple Threshold / Opening
- White Finish
- Center Drain
- High gloss / Crack-resistant acrylic.
- Made in Canada.
- Complies with CSA & IAPMO standards.