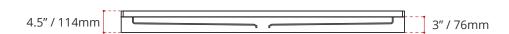

## TRIPLE THRESHOLD CENTER DRAIN SHOWER BASE

COLOUR OPTIONS ARE MADE TO ORDER - NO REFUND - NO RETURN -

Valley's triple threshold, acrylic shower bases have three openings and a tiling flange across the back wall. All acrylic shower bases have been redesigned with a minimal 3" threshold. Complies with CSA & IAPMO standards.

#### SHIPPING INFORMATION:

• Length: 74" / 1880mm • Net Weight: 50 kg / 110lbs • Width: 50" / 1270mm • Gross Weight: 55 kg / 121lbs

• Height: 8" / 203mm

DISCLAIMER: Measurements may vary ‡ ¼" (Diagram Not to scale)