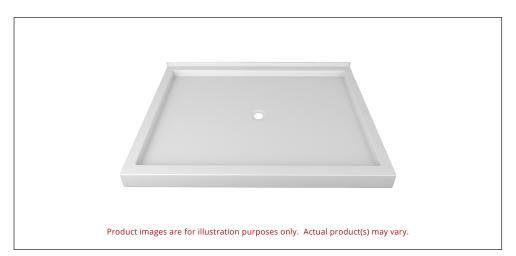

## TRIPLE THRESHOLD CENTER DRAIN SHOWER BASE

COLOUR OPTIONS ARE MADE TO ORDER - NO REFUND - NO RETURN -

Valley's triple threshold, acrylic shower bases have three openings and a tiling flange across the back wall. All acrylic shower bases have been redesigned with a minimal 3" threshold. Complies with CSA & IAPMO standards.

## **DESCRIPTION:**

- · Triple Threshold / Opening
- White Finish
- Center Drain
- High gloss / Crack-resistant acrylic.
- · Made in Canada.
- Complies with CSA & IAPMO standards.