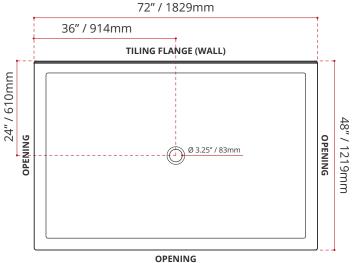

## TRIPLE THRESHOLD CENTER DRAIN SHOWER BASE

COLOUR OPTIONS ARE MADE TO ORDER - NO REFUND - NO RETURN -

Valley's triple threshold, acrylic shower bases have three openings and a tiling flange across the back wall. All acrylic shower bases have been redesigned with a minimal 3" threshold. Complies with CSA & IAPMO standards.

#### SHIPPING INFORMATION:

• Length: 74" / 1880mm • Net Weight: 50 kg / 110lbs • Width: 50" / 1270mm • Gross Weight: 55 kg / 121lbs

• Height: 8" / 203mm

DISCLAIMER: Measurements may vary ‡ ¼" (Diagram Not to scale)