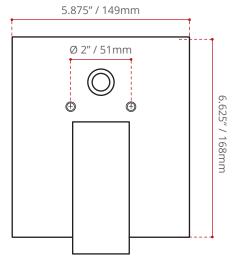

## SHIPPING INFORMATION:

• Lenght: 8.47" / 215mm

• Width: 8.47" / 215mm

• Height: 3.15" / 80mm

• Net Weight: 1.5 kg / 3.3 lbs.

• Gross Weight: 2 kg / 4.4 lbs.

FINISH:

T751.797.100 (Chrome)