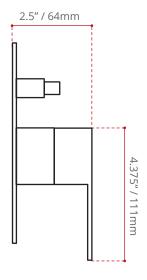

## SHIPPING INFORMATION:

• Lenght: 8.47" / 215mm

• Width: 8.47" / 215mm

• Height: 3.15" / 80mm

• Net Weight: 1.5 kg / 3.3 lbs.

• Gross Weight: 2 kg / 4.4 lbs.

FINISH:

T751.797.100 (Chrome)