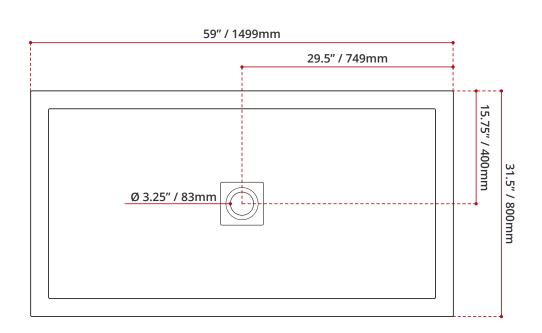

## DISCLAIMER: Measurements may vary + 1/4" (Diagram Not to scale)

- Shila Stone cast resin shower base
- Default finish White (Matte or Gloss)
- Center drain location
- White square drain cover included
- Stain, scratch and crack resistance
- Made in Canada
- Complies with CSA & IAPMO standards