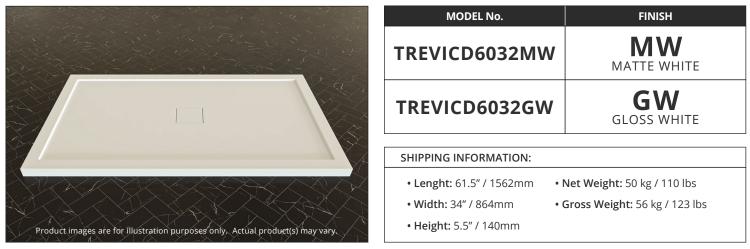

## TREVI CENTER DRAIN

SHILA STONE SHOWER BASE

## **PRODUCT INFORMATION:**

The TREVI Shila Stone shower base was named after the famous Italian fountain for its artistic and alluring appeal. This Canadian-made center drain shower base was crafted for a seamless fit into any space, with the freedom to install into a single, double or triple threshold opening. Each base comes equipped with a pristinely designed square drain cover in a default white finish which can be customized according to your desired colour theme. Complies with CSA & IAPMO standards. **NOTE: A 12 feet tiling flange is provided with every base to be installed on site; you can install this shower base in a single, double, triple threshold setting.** 

## DISCLAIMER: Measurements may vary + 1/4" (Diagram Not to scale)

- Shila Stone cast resin shower base
- Default finish White (Matte or Gloss)
- Center drain location
- White square drain cover included
- Stain, scratch and crack resistance
- Made in Canada
- Complies with CSA & IAPMO standards