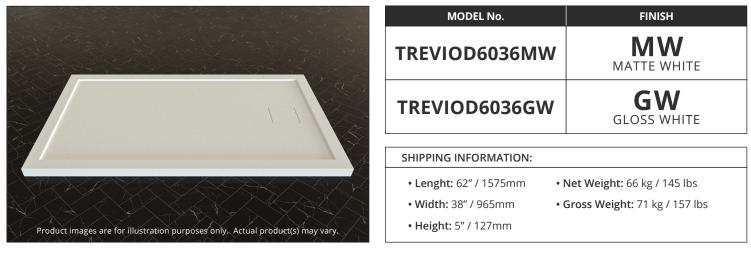

## **TREVI OFF-SET DRAIN**

SHILA STONE SHOWER BASE

## PRODUCT INFORMATION:

The TREVI Shila Stone shower base was named after the famous Italian fountain for its artistic and alluring appeal. This Canadian-made off-set drain shower base was crafted for a seamless fit into any space, with the freedom to install into a single, double or triple threshold opening. Each base comes equipped with a pristinely designed square drain cover in a default white finish which can be customized according to your desired colour theme. Complies with CSA & IAPMO standards. **NOTE: A 12 feet tiling flange is provided with every base to be installed on site; you can install this shower base in a single, double, triple threshold setting.** 

DESCRIPTION

- Shila Stone cast resin shower base
- Default finish White (Matte or Gloss)
- Off-set drain location
- White square drain cover included
- Stain, scratch and crack resistance
- Made in Canada
- Complies with CSA & IAPMO standards