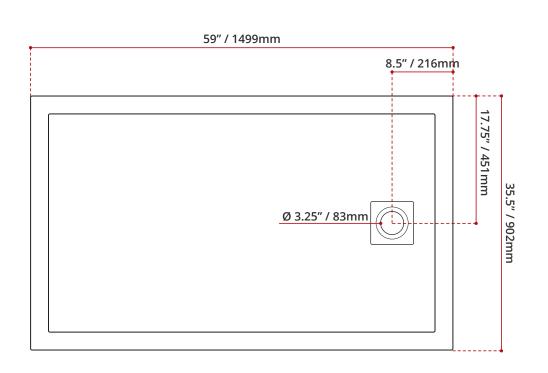

## PRODUCT INFORMATION:

The TREVI Shila Stone shower base was named after the famous Italian fountain for its artistic and alluring appeal. This Canadian-made off-set drain shower base was crafted for a seamless fit into any space, with the freedom to install into a single, double or triple threshold opening. Each base comes equipped with a pristinely designed square drain cover in a default white finish which can be customized according to your desired colour theme. Complies with CSA & IAPMO standards. **NOTE: A 12 feet tiling flange is provided with every base to be installed on site; you can install this shower base in a single, double, triple threshold setting.** 