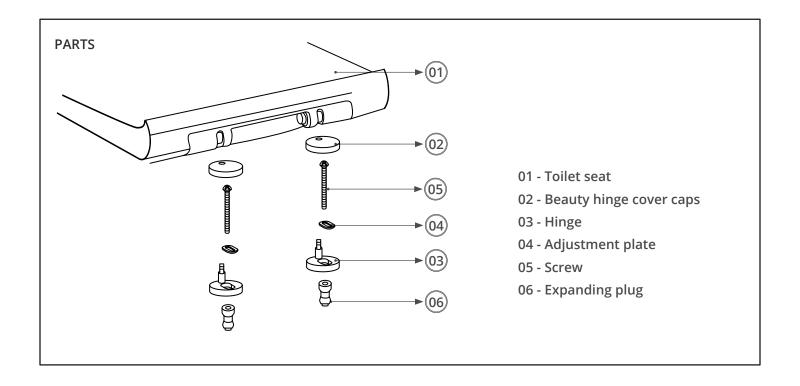

ng. Before disposing of packaging, inspect the unit to make sure it is in good condition.
- Should inspection reveal any damage or defect in the finish, Contact Valley Acrylic Bath Ltd. at 1-877-398-8827. The warranty does not cover damages or defects in the finish once the unit has been installed. The manufacturers responsibility for shipping damages ceases upon delivery of the product in good order to the carrier. All complaints regarding damage due to transport must be made directly to the carrier.

## CAUTION

RISK OF PERSONAL INJURY OR PRODUCT DAMAGE. HANDLE WITH CARE. PRODUCT CAN BREAK, CHIP OR CAUSE INJURY IF HANDLED CARELESSLY. GET HELP LIFTING THE LAVATORY.

WE RECOMMEND THE INSTALLATION OF THIS PRODUCT BE DONE BY A LICENSED PROFESSIONAL PLUMBER.







FOR VA0050WHT & VA0060WHT



### **INSTALLATION GUIDE**









# **TOILET SEAT MANUAL**

FOR VA0050WHT & VA0060WHT

#### **INSTALLATION GUIDE**















#### **MAINTENANCE**