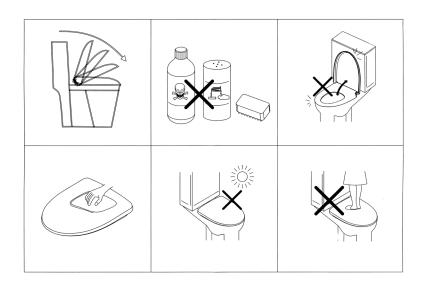

OR CAUSE INJURY IF HANDLED CARELESSLY. GET HELP LIFTING THE LAVATORY.

WE RECOMMEND THE INSTALLATION OF THIS PRODUCT BE DONE BY A LICENSED PROFESSIONAL PLUMBER.



### TOILET SEAT MANUAL

#### **INSTALLATION GUIDE**

| REQUIRED TOOL | REQUIRED TOOLS |                      |  |
|---------------|----------------|----------------------|--|
| Ð             |                |                      |  |
| Teflon Tape   | Tape Measure   | Phillips screwdriver |  |
|               |                |                      |  |





## TOILET SEAT MANUAL

#### **INSTALLATION GUIDE**



website: www.valleyacrylic.com • E-mail: purchasing@valleyacrylic.com • customer service call Toll Free: 1.877.398.8827 • Fax: +1.604.820.0124



### TOILET SEAT MANUAL

#### **INSTALLATION GUIDE**



#### MAINTENANCE