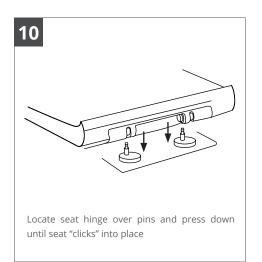

UCT CAN BREAK, CHIP OR CAUSE INJURY IF HANDLED CARELESSLY. GET HELP LIFTING THE LAVATORY.

WE RECOMMEND THE INSTALLATION OF THIS PRODUCT BE DONE BY A LICENSED PROFESSIONAL PLUMBER.



### TOILET SEAT MANUAL

#### **INSTALLATION GUIDE**

| REQUIRED TOOL | REQUIRED TOOLS |                      |  |
|---------------|----------------|----------------------|--|
| Ð             |                |                      |  |
| Teflon Tape   | Tape Measure   | Phillips screwdriver |  |
|               |                |                      |  |





## TOILET SEAT MANUAL

#### **INSTALLATION GUIDE**



website: www.valleyacrylic.com • E-mail: purchasing@valleyacrylic.com • customer service call Toll Free: 1.877.398.8827 • Fax: +1.604.820.0124



### TOILET SEAT MANUAL

#### **INSTALLATION GUIDE**



#### MAINTENANCE