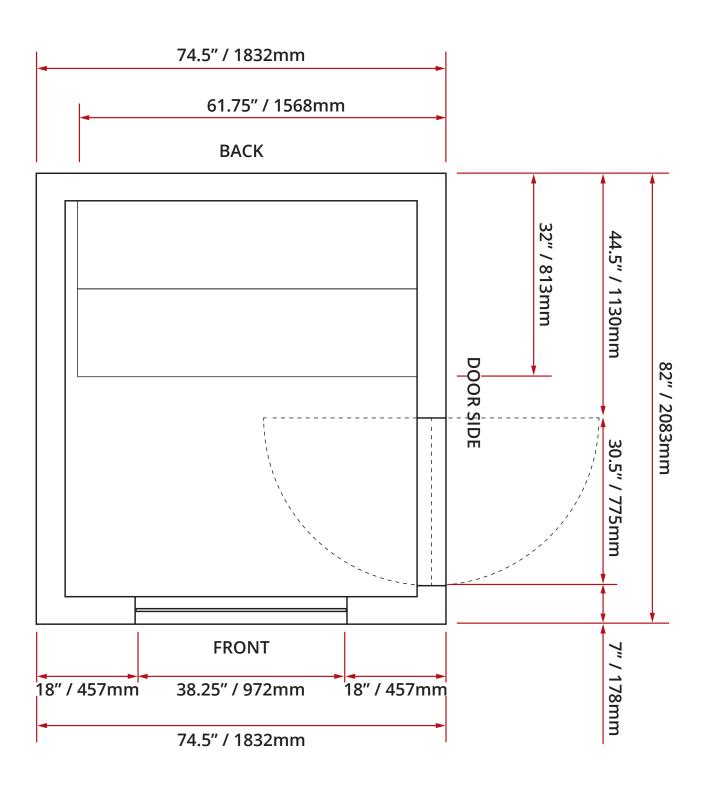

Requires a 40-amp circuit breaker Digital Sauna Control (Included)

DISCLAIMER: Measurements may vary ‡ ¼" (Diagram Not to scale)

SAUNA ROOM

Height: 84" / 2134mm

DISCLAIMER: Measurements may vary  $\frac{1}{2}~\%''$  (Diagram Not to scale)