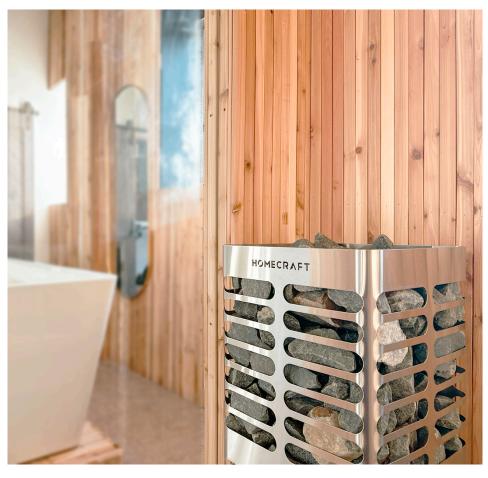

## Revive 7.5kw

Efficient Design: Engineered for optimal airflow and quick rock heating, enabling better steam production and a more enjoyable sauna session.

Durable Construction: Made from 100% stainless steel with protected heating elements for longevity and efficient heat distribution.

Wet-Sauna Experience: Allows for large amounts of water to be added for enhanced steam and humidity.

Certified Quality: CSA & UL 875 approved, ensuring safety and reliability.

Size: 14" x 14" x 36" Rock Capacity: 200 lbs