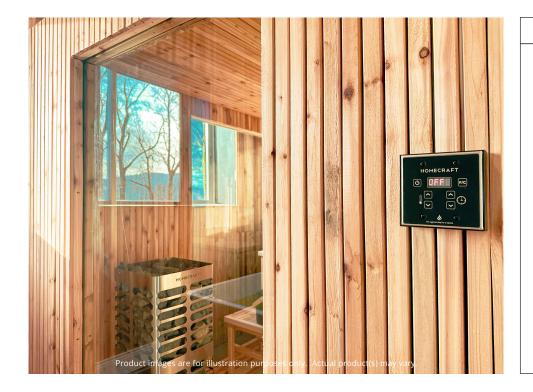

## **VBKSR8284**

SAUNA ROOM

## **DESCRIPTION:**

Expertly crafted in Canada using high-quality Red Cedar

Topped with a durable shingle roof for added protection and classic aesthetic appeal

Features a double-bench layout

Equipped with the powerful and efficient Revive 7.5kW Sauna Heater for a consistent and rejuvenating heat experience