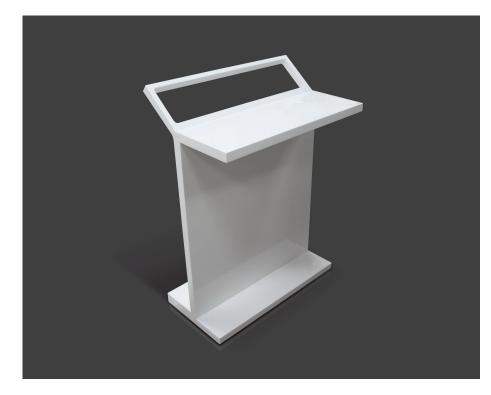

## **VERA** VA-4004 TOWEL STAND

## **DESCRIPTION:**

Valley's VERA stone resin towel stand is a practical and stylish way to keep your towels neat and at the ready. The shelf space can be utilized for bath necessities, such as shampoo or bath bombs. Fabricated from stone resin, a superior material, this stool is highly durable and exceptionally strong. Stone resin is scratch and stain resistant and is available in a matte or gloss white inish. Complies with CSA & IAPMO standards.