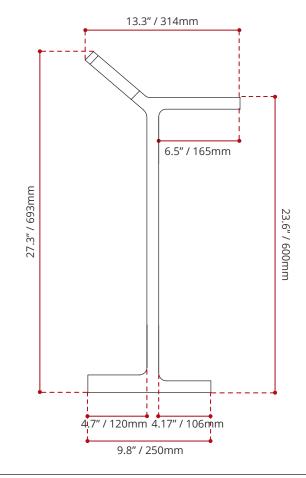

## SHIPPING INFORMATION:

- Lenght: 22" / 559mm • Width: 16" / 406mm
- Net Weight: TBA

• Height: 29" / 737mm

• Gross Weight: TBA

website: www.valleyacrylic.com • E-mail: customerservice@valleyacrylic.ca • customer service call Toll Free: 1.877.398.8827 • Fax: +1.604.820.0124