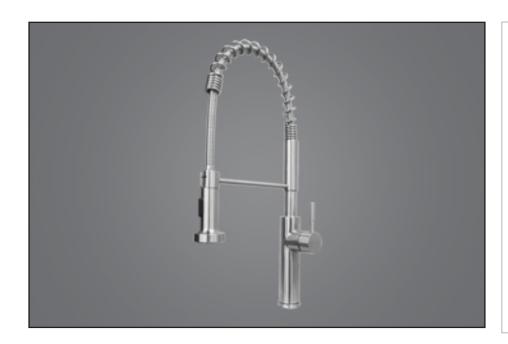

# MINI CHEF 2013.596.210 KITCHEN FAUCET

## **DESCRIPTION:**

- ADA Compliant.
- Brushed stainless steel finish.
- Easy to clean and maintain.
- 100% stainless steel construction.
- High quality drip-free ceramic cartridge.
- Dual pull-out spray head.
- Single lever water & temperature control.
- Pressure and leak tested.
- Resist discoloration and corrosion.
- Top-mount, single hole installation.
- 360 degree swivel spout.
- All mounting hardware included.
- Hot/Cold waterlines included
- Complies with CSA & IAPMO standards.